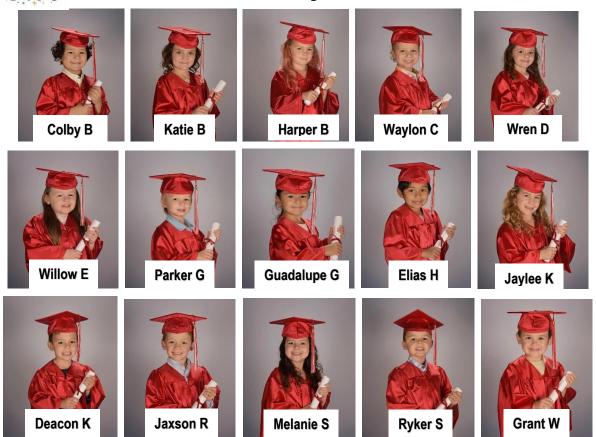

Flowers Gracing the Altar are Given for the Glory of God in Honor of Our 2025 Pre-Kindergarten Commencement! May God continue His blessings on each one.

REMINDER! THE CHURCH OFFICE IS CLOSED FOR MEMORIAL DAY, MAY 26TH.